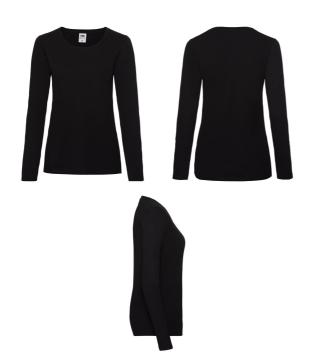

## LADIES VALUEWEIGHT LONG **SLEEVE T**

Ladies - 61-404-0

## MENS LADIES KIDS

- 100% cotton \*Heather Grey 97% cotton, 3% polyester \*Dark Heather Grey 50% cotton, 50% polyester
- White 160gm/m<sup>2</sup> Colour - 165gm/m<sup>2</sup>
- XS 2XL
- **1**36
- Crew neck with cotton/Lycra® rib
- Self-fabric back neck tape
- · Shaped side seams for a feminine fit
- Fine knit gauge for enhanced printability